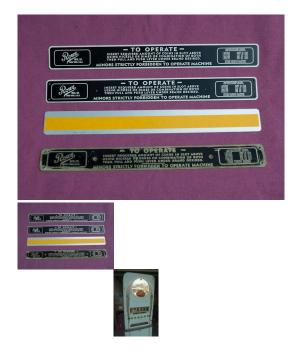

## Description

Our meticulous attention to detail results in a quality reproduction Instruction Tag for the Rowe Imperial Cigarette Vendor.

Our Reproduction Instruction Tag fits both six select and eight select Imperial Cigarette Vendors.

Each ID Tag has a thin doubled-sided adhesive for simple application. We can provide holes as the original for an additional \$5.00.

Approximately 10" wide by 1 1/8" tall.