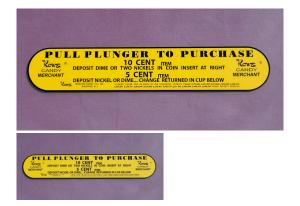

## Description

Our meticulous attention to detail results in a quality reproduction Rowe Candy Vendor Instruction Decal.

Approx. 11 1/4" wide by 2" tall. We currently have two slightly different colors available, the color pictured and a "Gold" version.

Also available upon request is the same Rowe Instruction Decal for the Rare Rowe Pastry Vendor!

Correct placement is centered above the pull knobs.