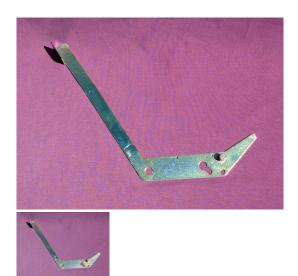

## **Stoner Coin Return Lever - Late**

Faithful Reproduction Stoner/Univendor Candy Vendor Coin Return Lever - Late Version

Rating: Not Rated Yet **Price**Sales price \$25.00

Ask a question about this product

## Description

Our meticulous attention to detail results in a quality reproduction Stoner/Univendor Candy Machine Coin Return Lever from 1950's & 60's.

Fits most Stoner/Univendor Candy Machines manufactured after to 1957. Finished in Yellow Zinc Plating and is almost identical to the Original Part!

This mounts to the vending stack behind the Coin Mechanism; at this time, we do not have the springs available, coming soon...