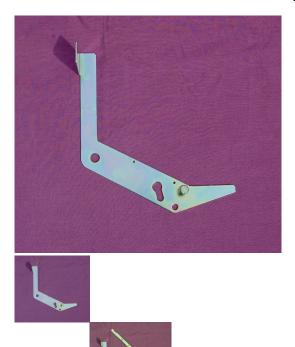

## Description

Our meticulous attention to detail results in a quality reproduction Stoner/Univendor Candy Machine Coin return Lever from 1940's & 50's.

Fits most Stoner/Univendor Candy Machines manufactured prior to 1958. Finished in Yellow Zinc Plating and is almost identical to the Original Part!

This mounts to the vending stack behind the Coin Mechanism; at this time, we do not have the springs available, coming soon...

Also pictured with our Stoner/Univendor Coin Return Push Bar (Not Included).