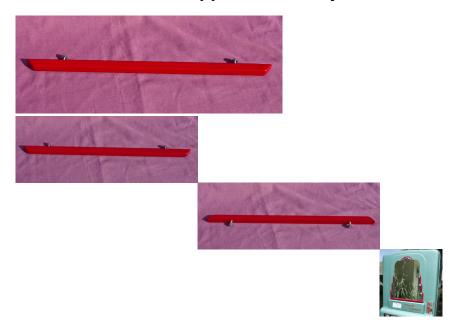

Description

Our meticulous attention to detail results in a quality reproduction Stoner/Univendor 120 Mirror Support Assembly/Bar.

Manufactured from quality Aluminum, our replacements will not rust, are delivered powder-coated Gloss Red and are almost identical replacements!

These are powder-coated the same color as our Mirror Trim Shim Sets.