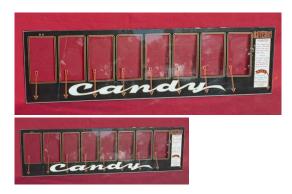

## Description

Our meticulous attention to detail results in a quality reproduction Pre-War Stoner/Univendor 8 Selection Display Glass.

Currently available in 8 Selection Windows only, 6 Selection Windows coming soon... This Style has large Candy Script along the bottom.

Our artwork is protected so it can not scratch or become damaged! Approximate dimensions: 24 3/4" wide x 7" tall.

We can provide custom display glass designs should your restoration require a display glass currently unavailable or for that special look!