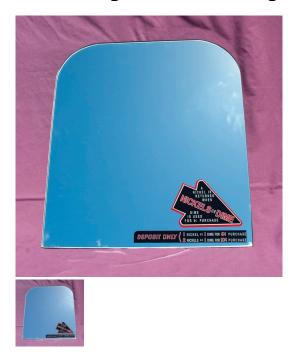

## Stoner Large Mirror w/ Change-Giver Decals

Faithful Reproduction Mirror for Early Stoner/Univendor Vending Machine styled with Changer-Giver Decal Set

Rating: Not Rated Yet Price

Not Available

Ask a question about this product

Description

Our meticulous attention to detail results in a quality Reproduction Stoner/Univendor Large Mirror with correct Change-Giver Decal Set.

Approximately 16" wide by 18" tall. Our decal artwork is on the back of the mirror like the original!

This Mirror is available for the discriminating collector or restorer that is looking for the ultimate "Original" look!

Our Mirror can be utilized on a variety of Stoner/Univendor Vending Machines such as Candy and Pastry Machines.