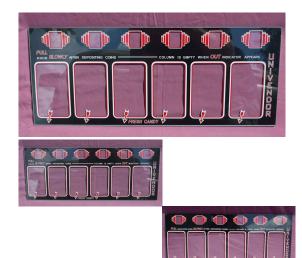

## **Stoner 6 Selection Display Glass - Fresh Candy**

Faithful Reproduction Display Glass for 6 Selection Stoner/Univendor Candy Machine Styled with "Fresh Candy".

Rating: Not Rated Yet **Price**Sales price \$110.00

## Description

Our meticulous attention to detail results in a quality reproduction Stoner/Univendor 6 Selection Display Glass w/ Fresh Candy.

Approximately 19" wide by 7 5/8" tall. Our artwork is protected so it can not scratch or become damaged!

Styled with "Fresh Candy" lettering along bottom edge like original and short style arrows.

We can provide custom display glass designs should your restoration require a display glass currently unavailable or for that special look!