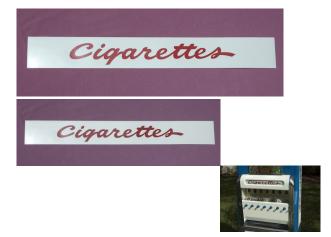

## National Cigarette Machine Marquee - Red Script

Faithful Reproduction National Cigarette Machine Marquee Decal - Red Script

Rating: Not Rated Yet **Price** Sales price \$30.00

Ask a question about this product

## Description

Our meticulous attention to detail results in a quality Reproduction National Cigarette Machine Marquee Decal w/ Red Script Lettering.

Approximately 17 1/2" wide by 2 1/4" tall. Our "Cigarettes" Decal can be utilized on both National 6 or 9 Selection Models.