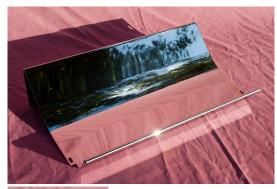

## Description

Our meticulous attention to detail results in a quality reproduction National 6 Selection Candy Machine Delivery Tray.

Fabricated from heavy gauge steel like the Original; even has the correct "Rolled-Edge"!

\* Delivered "unfinished in raw steel" allowing for your restoration needs. Originally, the delivery tray was chrome plated, but our reproduction tray can also be powder-coated or painted!

Approx size: 14 3/4" wide. We do not have or reproduce End Caps for the Delivery Tray.

Contact Us for availability of a Chrome-Plated Delivery Tray. With our Chrome-Plated Delivery Tray, attach your End Caps and Install!

\* PLEASE NOTE: The photo shows a Chrome-plated Delivery Tray; additional costs are applied if available, read above!