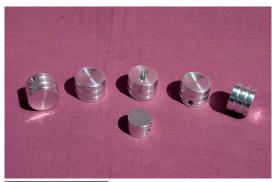

## Description

Our meticulous attention to detail results in a quality Reproduction Set of Pull Knobs for the Mills Candy Machine Vendor.

We have seen two versions of the Mills Candy Machine Pull Knobs, Plastic and Aluminum. Due to the versatility of being able to paint, powder-coat or chrome plate aluminum, we manufacture our Pull Knob Sets from high-grade aircraft aluminum.

Sold in Sets of 5 Vend Knobs w/ 1 Coin Return Knob (both include set screws) - Approx. Dimensions: Vend Pull Knob: 1" Dia. by 3/4" deep; Coin Return Knob: 3/4" Dia. by 1/2" deep.