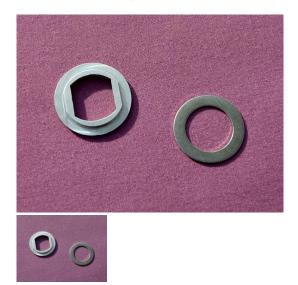

## Mills Vending Machine Lock Adapter

Faithful Fabrication of a Mills Vending Machine Lock Adapter

Rating: Not Rated Yet **Price** Sales price \$22.00

Ask a question about this product

Description

Our meticulous attention to detail results in a quality Lock Adapter for various Mills Vending Machines, such as Candy, Coffee and Cigarette Vendors.

This custom Mills Lock Adapter provides a way to utilize a standard 3/4" lock in the larger, 13/16", lock opening on many Mills Vending Machines.

Fabricated from aluminum and includes a stainless steel trim ring.