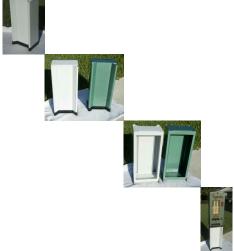

## Description

Our meticulous attention to detail results in a quality Reproduction 3 Selection Cigar-O-Mat Cabinet Base.

Comes powder-coated/epoxy primed with four leg levelers with teflon pads ensuring safe scratch-free on tile and wood flooring!

1 / 2

Also included, a Reproduction Lower Trim Bracket, powder-coated Gloss Black, pictured.

Not included, but also available is our reproduction Upper Trim Bracket! (Contact Us for availability)

Approximately 13" wide, 9" deep & 28" tall (not including leg levelers).