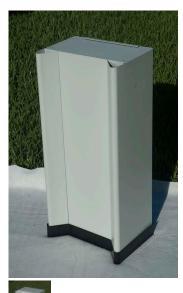

## Description

Our meticulous attention to detail results in a quality Reproduction 3 Selection Cigar-O-Mat Cabinet Base.

Comes powder-coated/epoxy primed with four leg levelers with teflon pads ensuring safe scratch-free on tile and wood flooring!

1 / 2

Also included, a Reproduction Lower Trim Bracket, powder-coated Gloss Black, pictured.

Not included, but also available is our reproduction Upper Trim Bracket! (Contact Us for availability)

Approximately 13" wide, 9" deep & 28" tall (not including leg levelers).