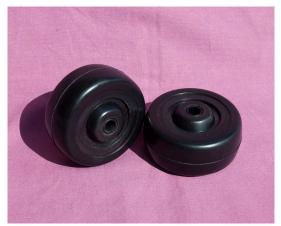

## **Caster Kit - Replacement Wheels**

Replacement Wheels for the Caster Kit utilized on Coca-Cola Policeman Crossing Guard and Coca-Cola Lollypop Signs.

Rating: Not Rated Yet **Price**Sales price \$16.00

## Description

Replacement wheels for Caster Kits mounted on Coca-Cola Crossing Guard Signs and curbside Lollypop Signs.

Our replacement Casters are just like Originals and are manufactured from non-marring rubber. Our replacement caster set will bring your Caster Kit back to life!

Only sold in pairs.