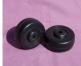

## **Caster Kit - Replacement Wheels**

Replacement Wheels for the Caster Kit utilized on Coca-Cola Policeman Crossing Guard and Coca-Cola Lollypop Signs.

Rating: Not Rated Yet **Price**Sales price \$16.00

## Description

Replacement wheels for Caster Kits mounted on Coca-Cola Crossing Guard Signs and curbside Lollypop Signs.

Our replacement Casters are just like Originals and are manufactured from non-marring rubber. Our replacement caster set will bring your Caster Kit back to life!

Only sold in pairs.