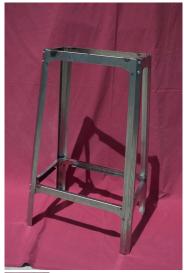

## **Canteen Model S Stand**

Faithful Reproduction Canteen Candy Vendor Model "S" Stand

Rating: Not Rated Yet

Price

Not Available

Ask a question about this product

Description

Our meticulous attention to detail results in a quality reproduction Canteen Candy Machine Model "S" Base Stand.

Comes powder-coated/epoxy primed with stainless Steel hardware & four leg levelers with teflon pads ensuring safe scratch-free on tile and wood flooring!

Approximately 25" tall (not including leg levelers) and replicated like the original as seen in our fourth example photo.