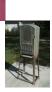

## **Canteen Model S Stand**

Faithful Reproduction Canteen Candy Vendor Model "S" Stand

Rating: Not Rated Yet

Price

Not Available

Ask a question about this product

Description

Our meticulous attention to detail results in a quality reproduction Canteen Candy Machine Model "S" Base Stand.

Comes powder-coated/epoxy primed with stainless Steel hardware & four leg levelers with teflon pads ensuring safe scratch-free on tile and wood flooring!

Approximately 25" tall (not including leg levelers) and replicated like the original as seen in our fourth example photo.