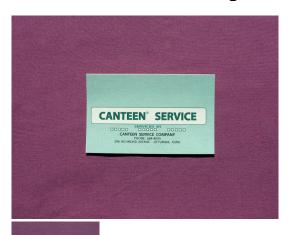

## Description

Our meticulous attention to detail results in a quality reproduction Canteen Address/Message Service Card.

Our Reproduction Canteen Service Card will fit the Canteen Model S and Model 130 Vendors (See Photos).

These are often missing, damaged or faded and can easily be inserted behind the mirror.

Printed on heavy stock paper similar to the originals! Approximately 4 1/4" wide by 2 5/8" tall.