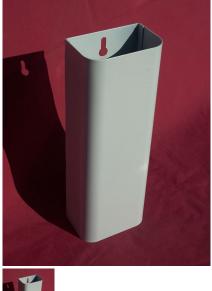

## **Atlas Cooler Cap Catcher**

Faithful Reproduction Cap Catcher for Atlas Coolers.

Rating: Not Rated Yet Price

Not Available

Ask a question about this product

Description

Our meticulous attention to detail results in a quality Reproduction Cap Catcher for Vintage Atlas Coolers that's almost identical to the Original!

Approximately 4 1/2" wide, 12" tall and 2 1/2" deep with upper and lower key-holed mounting holes.

Like the original, our Cap Catcher can be utilized on several Atlas Models such as the Atlas Standard pictured for reference.

Delivered in epoxy primer and ready for paint!