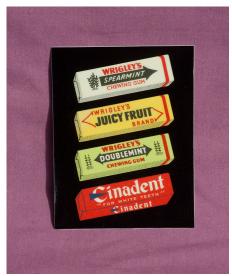

## **Canteen 106 Gum Vendor Lower Marquee**

Faithful Reproduction Canteen Gum Vendor Marquee(Lower)

Rating: Not Rated Yet **Price**Sales price \$30.00

Ask a question about this product

## Description

Our meticulous attention to detail results in a quality reproduction Canteen Model 106 Gum Vendor Marquee(Lower).

Our Reproduction Gum Vendor Marquee will also fit the similar Rowe 106 Gum Vendor.

These are often missing or damaged and insert into the lower stainless steel trim.

Printed on vinyl and Approximately 4 3/4" wide by 3 3/4" tall.