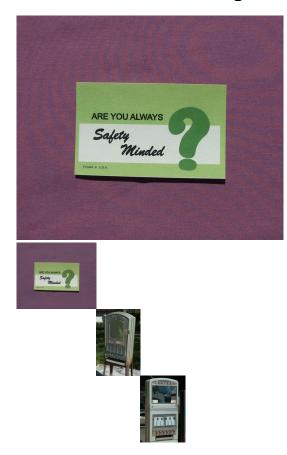

## Canteen Address/Message Card - Safety Minded

Faithful Reproduction Canteen Address or Message Card - Safety Minded?

Rating: Not Rated Yet **Price** Sales price \$2.50

Ask a question about this product

Description

Our meticulous attention to detail results in a quality reproduction Canteen Address/Message Service Card - Safety Minded?

Our Reproduction Canteen Service Card will fit the Canteen Model S and Model 130 Vendors (See Photos).

These are often missing, damaged or faded and can easily be inserted behind the mirror.

Printed on heavy stock paper similar to the originals! Approximately 4 1/4" wide by 2 5/8" tall.