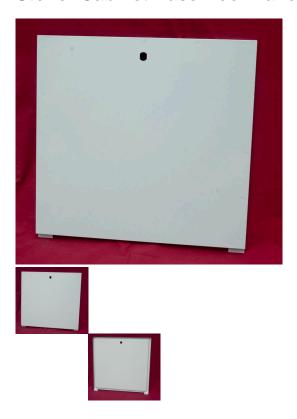

## Description

Our meticulous attention to detail results in a quality reproduction Stoner/Univendor 8 Selection Lower Cabinet Base Door Panel.

This door panel fits short style cabinet bases utilized on Stoner Theater, Senior, Pastry, 180, and other models.

Approximately 20 1/8" wide by 19" tall not including bottom tabs. Depending on production run, may or may not come primed.